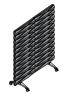

VW 508085

| dimension | overall |  |
|-----------|---------|--|
| height    | 178     |  |
| depth     | 60      |  |
| width     | 80      |  |

VW 508075

| dimension | overall |  |
|-----------|---------|--|
| height    | 178     |  |
| depth     | 60      |  |
| width     | 80      |  |

VW 516085

| dimension | overall |  |
|-----------|---------|--|
| height    | 178     |  |
| depth     | 60      |  |
| width     | 160     |  |
|           |         |  |

VW 516075

| dimension | overall |  |
|-----------|---------|--|
| height    | 178     |  |
| depth     | 60      |  |
| width     | 160     |  |

#### VANK\_SCREEN ACOUSTIC PANEL WALL PATTERNS:

DIAMOND

WAVE

FLAT

ELLIPSE