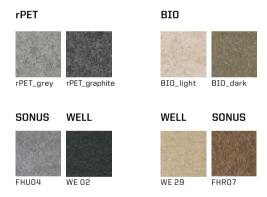

#### ACOUSTIC PANELS

rPET ACOUSTIC PANELS UPHOLSTERED WITH THE FOLLOWING FABRICS / POD BODY

#### FABRIC COLOURS MATCHING THE PANEL COLOURS

In the case of walls and desk panels with a panel finish on one side, the other side comes in plain upholstery in colours corresponding to BIO (beige, brown) and rPET (grey, graphite) materials.