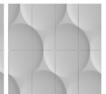

-|--|
| height    | 178     |  |
| depth     | 60      |  |
| width     | 160     |  |



VW 508085

| dimension | overall |  |
|-----------|---------|--|
| height    | 178     |  |
| depth     | 60      |  |
| width     | 80      |  |



VW 508075

| dimension | overall |  |
|-----------|---------|--|
| height    | 178     |  |
| depth     | 60      |  |
| width     | 80      |  |



VW 516085

| dimension | overall |  |
|-----------|---------|--|
| height    | 178     |  |
| depth     | 60      |  |
| width     | 160     |  |
|           |         |  |



VW 516075

| dimension | overall |  |
|-----------|---------|--|
| height    | 178     |  |
| depth     | 60      |  |
| width     | 160     |  |

#### VANK\_SCREEN ACOUSTIC PANEL WALL PATTERNS:

DIAMOND





WAVE



FLAT



ELLIPSE





## VANK\_SCREEN\_FLAT



vw3 220070

| dimension | overall |  |
|-----------|---------|--|
| height    | 222     |  |
| depth     | 33      |  |
| width     | 70      |  |



VW3 200070

| VW3 200070 |         |  |
|------------|---------|--|
| dimension  | overall |  |
| height     | 202     |  |
| depth      | 33      |  |
| width      | 70      |  |



VW3 180070

| AM3 1800.40 |         |  |
|-------------|---------|--|
| dimension   | overall |  |
| height      | 182     |  |
| depth       | 33      |  |
| width       | 70      |  |



VW3 160070

| VW2 100070 |         |  |
|------------|---------|--|
| dimension  | overall |  |
| height     | 162     |  |
| depth      | 33      |  |
| width      | 70      |  |

## **COLOURS OF MATERIALS**

#### ACOUSTIC PANELS











rPET ACOU