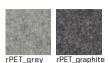

#### FABRIC COLOURS MATCHING THE PANEL COLOURS

In the case of walls and desk panels with a panel finish on one side, the other side comes in plain upholstery in colours corresponding to BIO (beige, brown) and rPET (grey, graphite) materials.