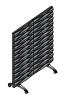

VW 508085

| dimension | overall |  |
|-----------|---------|--|
| height    | 178     |  |
| depth     | 60      |  |
| width     | 80      |  |

VW 508075

| dimension | overall |  |
|-----------|---------|--|
| height    | 178     |  |
| depth     | 60      |  |
| width     | 80      |  |

VW 516085

| dimension | overall |  |
|-----------|---------|--|
| height    | 178     |  |
| depth     | 60      |  |
| width     | 160     |  |
|           |         |  |

VW 516075

| dimension | overall |  |
|-----------|---------|--|
| height    | 178     |  |
| depth     | 60      |  |
| width     | 160     |  |

#### VANK\_SCREEN ACOUSTIC PANEL WALL PATTERNS:

DIAMOND

WAVE

FLAT

ELLIPSE