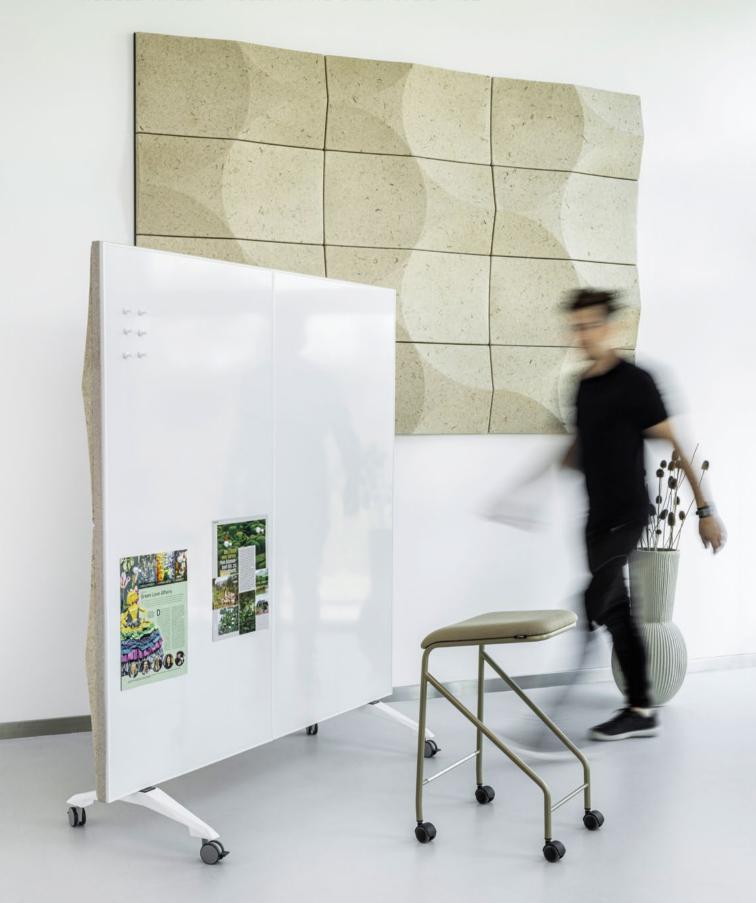

### VANK\_SCREEN

Acoustic screens in free-standing or mobile form. They come with rPET panels, BIO panels, or panels upholstered in selected fabrics. The screens are also available with a magnetic whiteboard to write on.

#### VANK\_SCREEN\_HOME

The hallmarks of the VANK\_SCREEN\_HOME series are neutral, smooth walls, upholstered with SONUS fabric in felt finish, which demonstrates good sound-absorbing properties. Tall partitions will also work well as information boards or as backgrounds