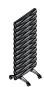

#### VW 108070

| dimension | overall |  |
|-----------|---------|--|
| height    | 178     |  |
| depth     | 60      |  |
| width     | 80      |  |

VW 108080

| dimension | overall |  |
|-----------|---------|--|
| height    | 178     |  |
| depth     | 60      |  |
| width     | 80      |  |

VW 116070

| dimension | overall |  |
|-----------|---------|--|
| height    | 178     |  |
| depth     | 60      |  |
| width     | 160     |  |
|           |         |  |

VW 116080

| dimension | overall |  |
|-----------|---------|--|
| height    | 178     |  |
| depth     | 60      |  |
| width     | 160     |  |

#### VANK\_SCREEN ACOUSTIC PANEL WALL PATTERNS:

DIAMOND

WAVE

FLAT

ELLIPSE