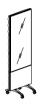

## VANK\_SCREEN\_FLAT

vw3 220070

| dimension | overall |  |
|-----------|---------|--|
| height    | 222     |  |
| depth     | 33      |  |
| width     | 70      |  |

VW3 200070

| VW3 200070 |         |  |
|------------|---------|--|
| dimension  | overall |  |
| height     | 202     |  |
| depth      | 33      |  |
| width      | 70      |  |

VW3 180070

| AM3 1800.40 |         |  |
|-------------|---------|--|
| dimension   | overall |  |
| height      | 182     |  |
| depth       | 33      |  |
| width       | 70      |  |

VW3 160070

| VW2 100070 |         |  |
|------------|---------|--|
| dimension  | overall |  |
| height     | 162     |  |
| depth      | 33      |  |
| width      | 70      |  |