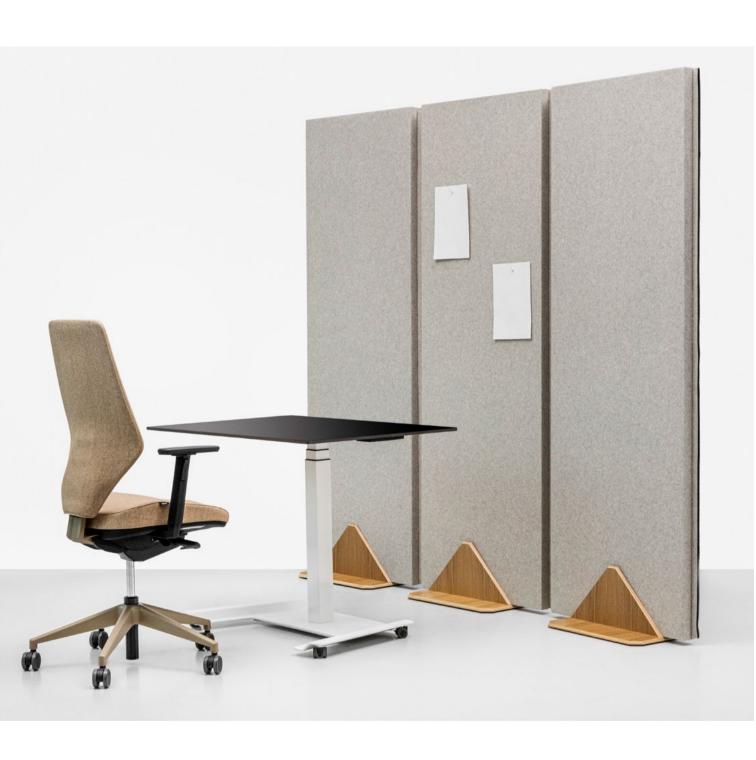

#### VANK\_SCREEN\_HOME

The hallmarks of the VANK\_SCREEN\_HOME series are neutral, smooth walls, upholstered with SONUS fabric in felt finish, which demonstrates good sound-absorbing properties. Tall partitions will also work well as information boards or as backgrounds

during videoconferences. Individual walls can be connected with each other by means of long fasteners, which makes the solution mobile and modular. The triangular plywood bases can be easily disassembled, enabling convenient storage of partitions.