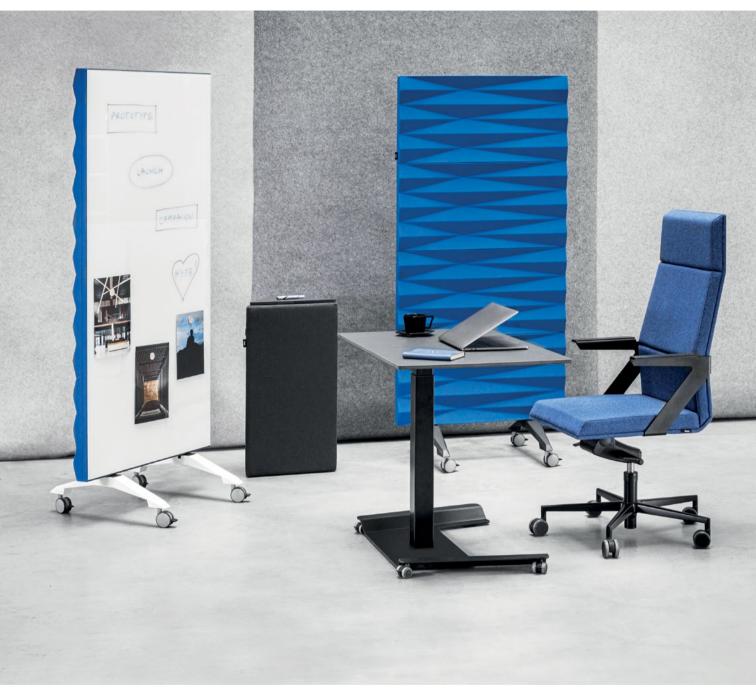

### VANK\_SCREEN

Acoustic screens in free-standing or mobile form. They come with rPET panels, BIO panels, or panels upholstered in selected fabrics. The screens are also available with a magnetic whiteboard to write on.

VANK acoustic screens with diamond-patterned panels were awarded in the international IF Design Award competition in 2016.

#### VANK\_SCREEN ACOUSTIC PANEL WALL PATTERNS:

DIAMOND

WAVE

FLAT

ELLIPSE